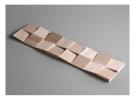

### Dominus

Technical Specs:

Ergo Technical Specs:

720 x 100mm

Oaken Technical Specs:

Size:

Thickness:

11 - 21mm

Thickness:

7.2 - 10.2mm

Rubato

Technical Specs:

600 x 150mm

Orzo Technical Specs:

1180/590/320 x 10/8/6

Size: