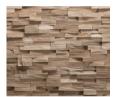

Thickness:

7.2 - 10.2mm

Rubato

Technical Specs:

600 x 150mm

Orzo Technical Specs:

1180/590/320 x 10/8/6

Size: