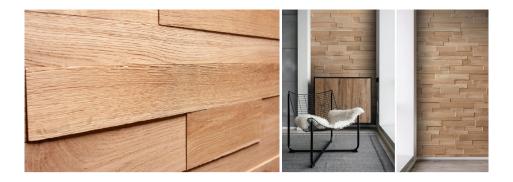

## The DecoForme WoodenWall range:

#### Chess

Size:

Technical Specs:

### Dominus

Technical Specs:

Ergo Technical Specs:

720 x 100mm

Oaken Technical Specs:

Size:

Thickness:

11 - 21mm

Thickness:

7.2 - 10.2mm

Rubato

Technical Specs:

600 x 150mm

Orzo Technical Specs:

1180/590/320 x 10/8/6

Size:

mm

Size:

Thickness:

23mm

Size:

4 - 7mm

Package:

Package: 1m2/18pcs

1m2/11pcs