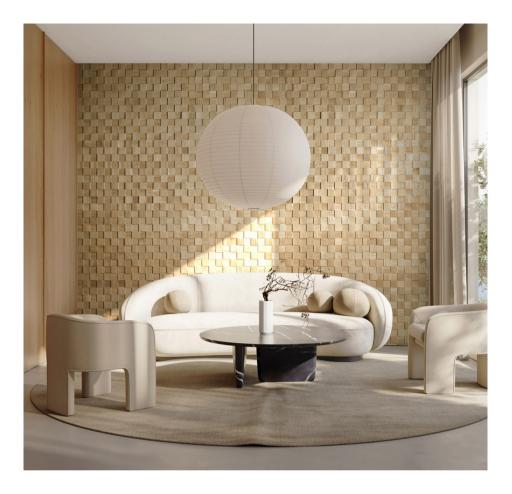

# **DecoForme** WoodenWall

Transform your interior space into a unique and welcoming atmosphere with DecoForme™ WoodenWall panels. These handcrafted panels, made from beautiful solid Oak, bring the warmth and comfort of nature into any room.

#### Features:

- 3D wooden wall design adds depth and character to any space
- Handcrafted by artisans for a unique and authentic look
- Made from beautiful solid wood
- A pre-finished product with no further finishing work required.
- Easy to install, no special tools required

### Limitations and Design Considerations:

- DecoForme™ WoodenWall is a non-structural product developed for decorative purposes only.
- It is not recommended for use in high humidity areas.
- The panels can be cut to length as needed.
- Do not install the panels near direct sources of heat or fire.
- Do not use the panels as flooring or for outdoor use.
- DecoForme™ WoodenWall panels can be sealed or painted as desired to achieve the desired look.
- The panels can be arranged in a variety of patterns to create a unique and personalised design.
- When choosing the pattern and layout, consider the size and shape of the room, the colour scheme, and the overall design style.
- It is recommended to use DecoForme<sup>™</sup> WoodenWall panels as an accent wall or to create a focal point in the room.
- For best results, consult with a professional interior designer or contractor to ensure proper installation and design.