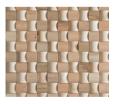

Thickness:

7.2 - 10.2mm

Rubato

Technical Specs:

600 x 150mm

Orzo Technical Specs:

1180/590/320 x 10/8/6

Size:

mm

Size:

Thickness:

23mm

Size:

4 - 7mm

Package:

Package: 1m2/18pcs