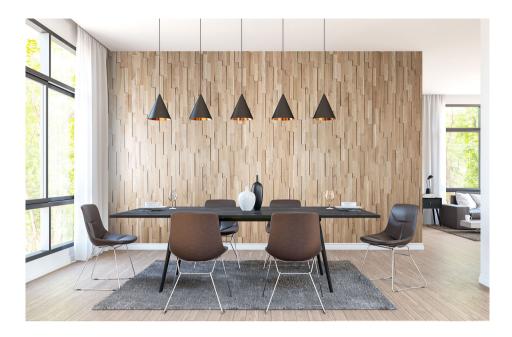

# **DecoForme** WoodenWall

Transform your interior space into a unique and welcoming atmosphere with DecoForme™ WoodenWall panels. These handcrafted panels, made from beautiful solid Oak, bring the warmth and comfort of nature into any room.

### Typical uses:

Uses include but not limited to:

- Dining rooms
- Entrance ways
- Bedrooms
- Hallways
- Living rooms
- Counters and bars
- · Reception areas
- Board rooms
- Meeting rooms

#### Features:

- 3D wooden wall design adds depth and character to any space
- Handcrafted by artisans for a unique and authentic look
- Made from beautiful solid wood
- A pre-finished product with no further finishing work required.
- Easy to install, no special tools required