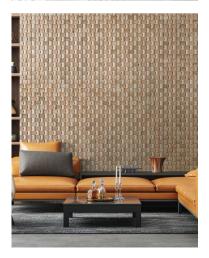

# **DecoForme** WoodenWall

Transform your interior space into a unique and welcoming atmosphere with DecoForme™ WoodenWall panels. These handcrafted panels, made from beautiful solid Oak, bring the warmth and comfort of nature into any room.

### Typical uses:

Uses include but not limited to:

- Dining rooms
- Entrance ways
- Bedrooms
- Hallways
- Living rooms
- Counters and bars
- · Reception areas
- Board rooms
- Meeting rooms

#### Features:

- 3D wooden wall design adds depth and character to any space
- Handcrafted by artisans for a unique and authentic look
- Made from beautiful solid wood
- A pre-finished product with no further finishing work required.
- Easy to install, no special tools required