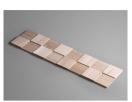

### Dominus

Technical Specs:

Ergo Technical Specs:

720 x 100mm

Oaken Technical Specs:

Size:

Thickness:

11 - 21mm

Thickness:

7.2 - 10.2mm

Rubato

Technical Specs:

600 x 150mm

Orzo Technical Specs:

1180/590/320 x 10/8/6

Size: