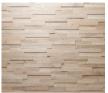

### Dominus

Technical Specs:

Ergo Technical Specs:

720 x 100mm

Oaken Technical Specs:

Size:

Thickness:

11 - 21mm